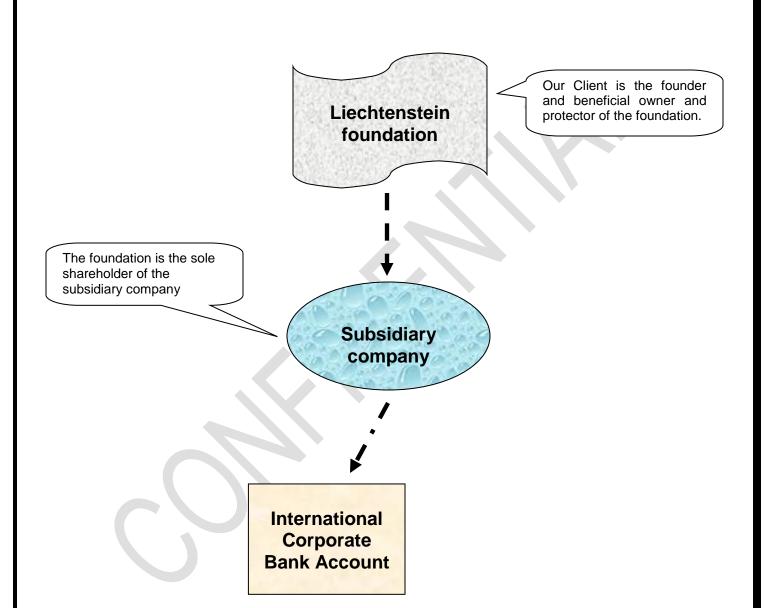

## Liechtenstein private foundation

#### Company Structure

- Our Client will be the sole settlor or founder.
- Healy Consultants will appoint the resident foundation council member;
- The Registered Office will be Healy Consultants Liechtenstein Office;
- Our Client can be a beneficiary;
- Our Client can be a protector and advisor to the Foundation Council;

#### Company Structure

- The Liechtenstein Foundation will be the sole shareholder of the subsidiary company;
- Our Client will be the sole director;
- Our Client will be the sole bank signatory of global corporate bank accounts;
- Healy Consultants will be the company secretary;
- For security purposes the registered office can be Healy Consultants global affiliate offices;